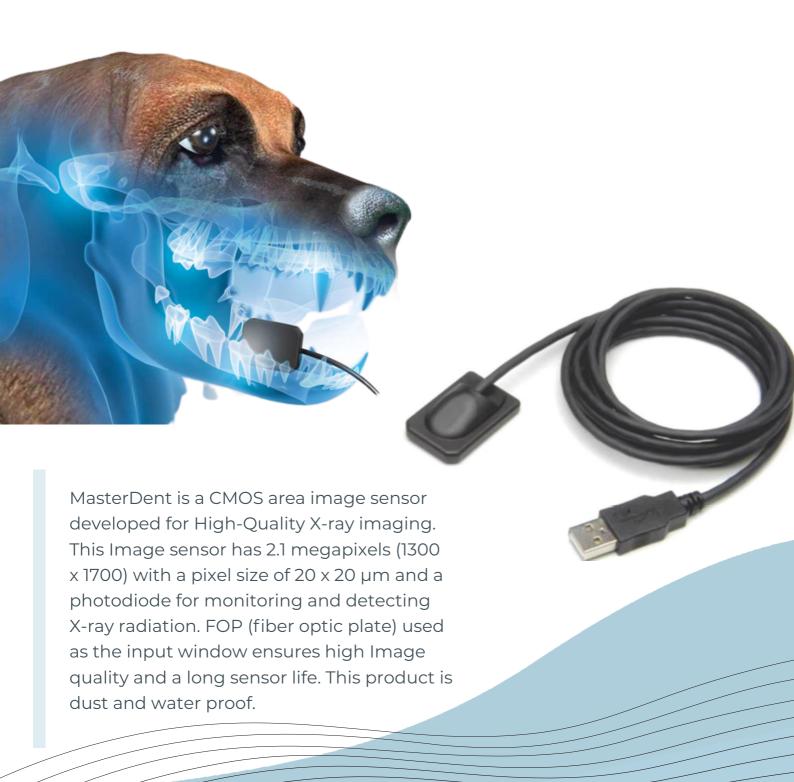

# MASTERDENT Veterinary Dental Sensor

Powered by VOYANCE software and PACS

MasterDent is designed and manufactured to provide the Best Image Quality and Long Useful Life.

#### **Main Features:**

- · Pixel Size: 20 x 20 µm
- · 1300 (H) x 1700 (V) Pixel Format
- · High Resolution (12 LP/mm)
- · Dynamic Range: 57dB
- · USB 2.0 Interface
- · Equipped with Dose Meter
- · Dust & Water Proof, equivalent of IP67
- Three Sensors can be simultaneously connected to one PC