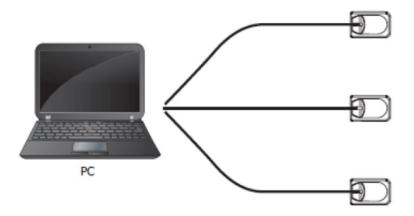

#### **Main Features:**

- · Pixel Size: 20 x 20 µm
- · 1300 (H) x 1700 (V) Pixel Format
- · High Resolution (12 LP/mm)
- · Dynamic Range: 57dB
- · USB 2.0 Interface
- · Equipped with Dose Meter
- · Dust & Water Proof, equivalent of IP67
- Three Sensors can be simultaneously connected to one PC