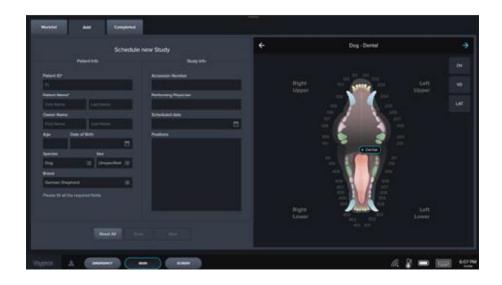

#### Software

MasterDent comes with the Advanced, features-loaded VOYANCE software. This new software that has both Dental and Veterinary Applications is designed with all Veterinarians' needs in mind. VOYANCE provides the ultimate experience, ease of use, together with all the features you ever wanted in your software. VOYANCE software comes with VOYANCE PACS Image Acquisition Software.

#### **VOYANCE Acquisition Software Main Features:**

- Superior Image Quality
- · Exam-specific algorithms image processing
- · Automatic image optimization
- · Edit existing patient information/search patient by patient name, patient ID, Accession
  - number, bar code, etc.
- · Send/Print queue management
- True-size printing
- · User-friendly touch GUI
- · Various operation modes: veterinary, vehicle, equine, dental
- · Customized functions and tools
- · Complete with VOYANCE PACS for accessing your images from anywhere.