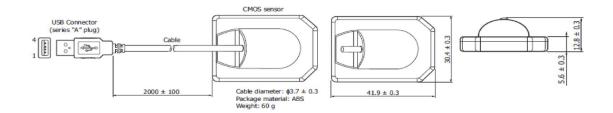

## Dimensions & Weight:

Sensor Dimensions are 41.9 x 30.4 mm, with a thickness of 5.6 mm. Sensor's cable length is 2000 mm. MasterDent weighs approximately 60 gm